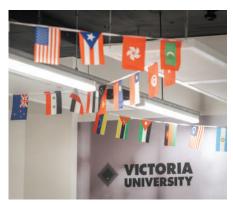

Choose the university that supports your success. Gain an additional 10% off tuition fees at Victoria University (VU) Sydney or Brisbane campuses with the Global Diversity Scholarship.

Our exciting new scholarship offers a further 10% tuition fee reduction for students commencing our undergraduate, postgraduate and higher education diploma programs in IT and Business. This scholarship can be applied in addition to the VU Pathway to Success Scholarship, which offers up to A\$11,000 off your fees. The Global Diversity Scholarship is open to international students (offshore and onshore) from eligible countries in Southeast Asia and Latin America who are commencing in 2024.

## **Eligibility**

The scholarship is available to any international student commencing a diploma, undergraduate or postgraduate course (including ELSIS EAP packages) at VU Sydney or VU Brisbane who is a citizen of one of the following countries or regions: Vietnam, Indonesia, The Philippines, Thailand, Cambodia or Latin America.